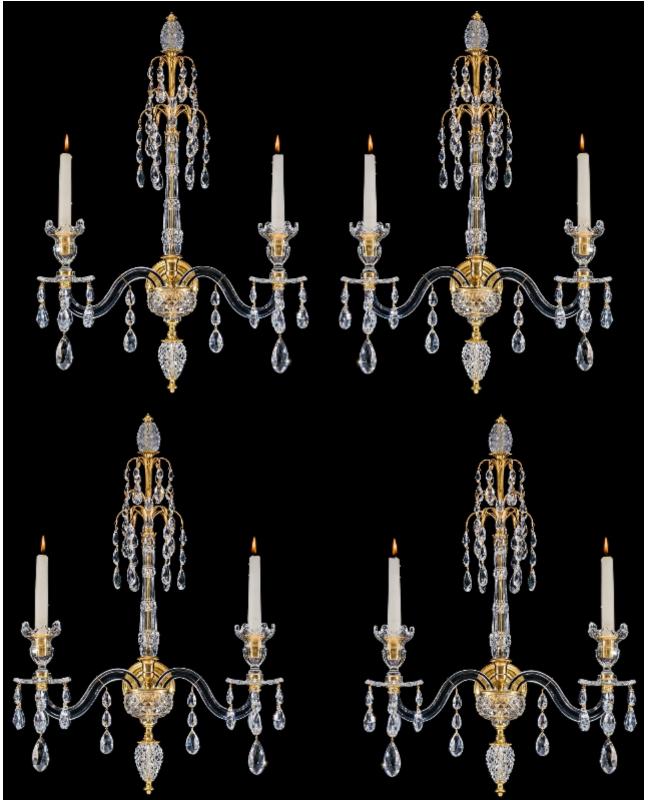

## FILEMAN ANTIQUES

£ POA

REF: FA079 Height: 63.5 cm (25") Width: 47 cm (18.5") Depth: 16.5 cm (6.5")

## Description

A fine set of four ormolu-mounted cut-glass two-light wall-lights in Adam style the central diamond and slice cut glass column surmounted by three drop hung ormolu sprays and a ormolu mounted diamond cut glass egg. The ormolu back plate surmounted with a diamond cut glass container and ormolu mounted glass egg. The receiver plate supporting six sided candle arms these supporting drop hung van dyke drip pans and van dyke candle nozzles the wall-light all draped with chain and finial pear shaped drops.