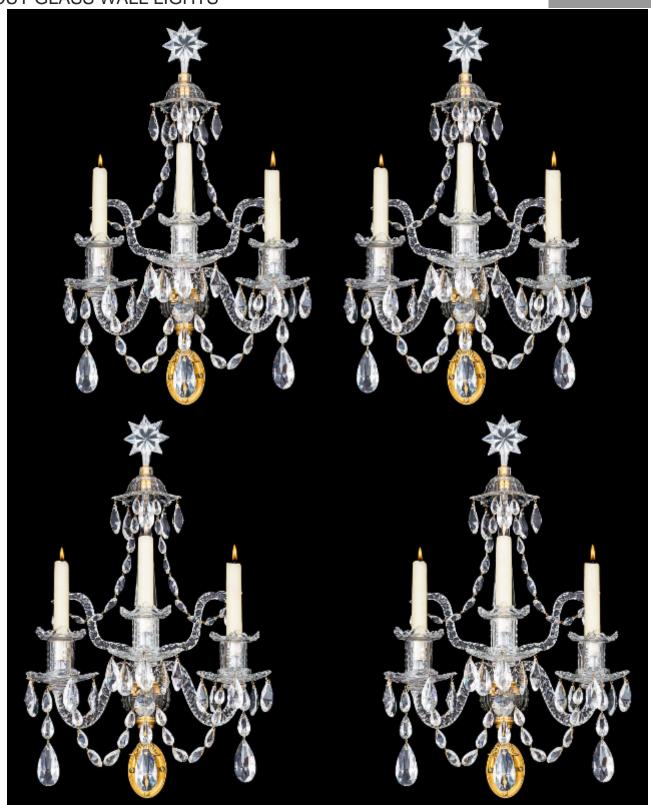

## A FINE SET OF FOUR GEORGE III ORMOLU MOUNTED AND CUT GLASS WALL LIGHTS

£ POA

REF: FA674 Height: 53 cm (20.9") Width: 33 cm (13") Depth: 29 cm (11.4")

## Description

A fine set of three light, ormolu mounted and cut glass wall lights. The oval back plates surmounted with a notched cut container supporting the main receiver plate. This supporting two drop hung snake arms and three slip over candle arms, these with drop hung slip over drip pans and glass savealls. The wall lights centred by a triangular spire issuing a drop hung canopy and star shaped finial. The wall lights terminating with an ormolu pineapple finial and draped with pear shaped drops.