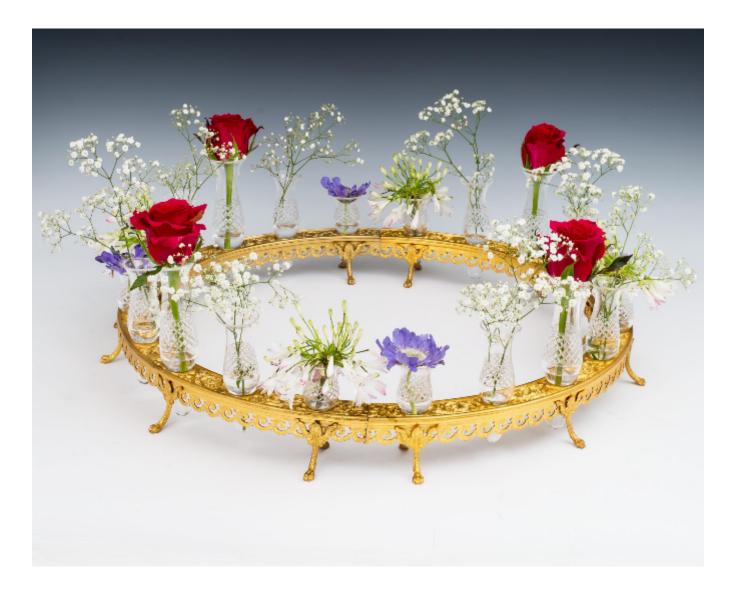

## A FINE ORMOLU & CUT CRYSTAL CIRCULAR FORM FLOWER EPERGNE BY F&C OSLER

Thomas F&C Osler

£6,500

Fileman Antiques Ltd. Squirrels, Bayards, Horsham Road, Steyning, West Sussex, BN44 3AA enquiries@filemanantiques.co.uk +44 (0)1903 813 229 www.filemanantiques.co.uk REF: FA794 Height: 18.5 cm (7.3") Diameter: 59.5 cm (23.4")

## Description

A fine ormolu flower epergne with scroll banding supported on paw feet stamped Osler segmented in four sections, each with five posy vases of various sizes with flat diamond cut bodies and flared rims.