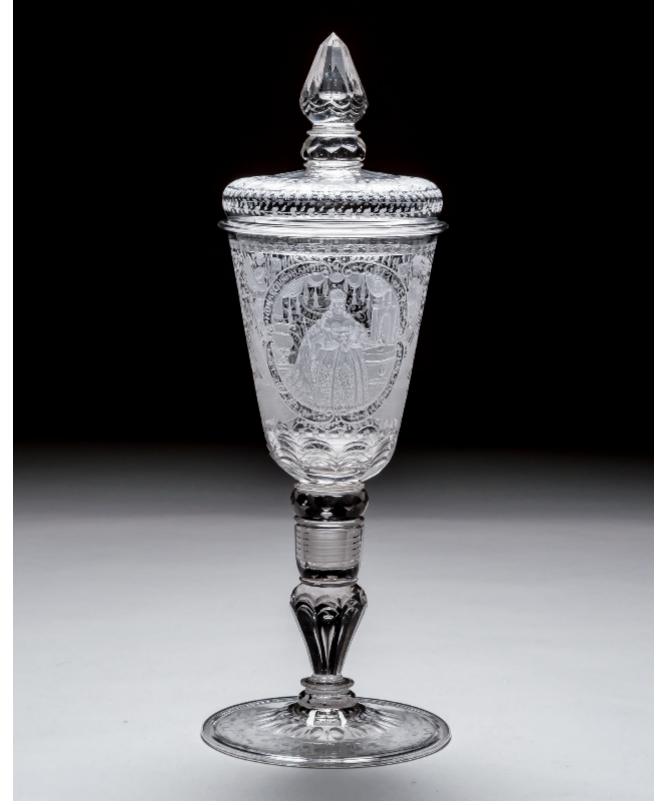

## A SILESIAN ENGRAVED SCREW TOP GOBLET & COVER OF MARIA THERESA OF BOHEMIA

£4,800

REF: FA1429 Height: 42.5 cm (16.7") Diameter: 15.5 cm (6.1")

## Description

A carved border with symmetrical, scrolled foliage and a polished cut wreath is set on a disc base. The baluster shaft is decorated with an engraved air bubble, a node, and the base of the cup. The front features a cartouche depicting Empress Maria Theresa with the imperial insignia, surrounded by an inscription, trophies, and standards, as well as an inscription with the designation 4 (see below). On the reverse, cartouches with depictions and inscribed inscriptions: 1. THE PEOPLE AND THE COUNTRY RULE; 2. TO PUNISH IS SIN AND SHAME; 3. THE GREATEST IS SENSITIVE; 4. GOD RETAIN REST UNDER THIS MONARCH'S HANDS; 5. AND LET HER FLORISH IN HER KINGDOM. 6. AFTERWARDS WITH GOD IN HEAVEN, THRYUMPHIREN.