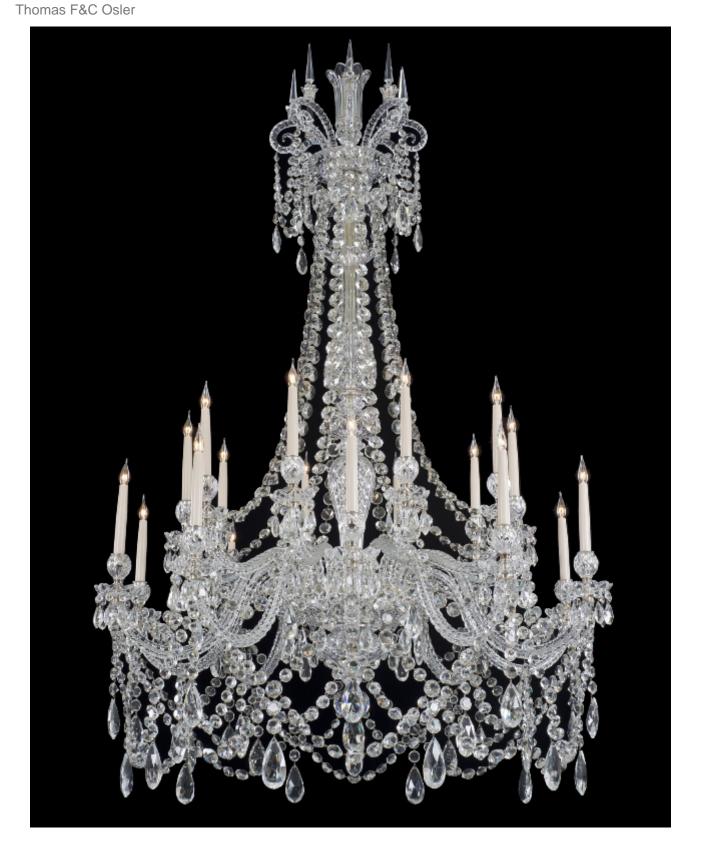

## AN IMPORTANT TWENTY-LIGHT CUT CRYSTAL CHANDELIER BY F&C OSLER

£ POA

Fileman Antiques Ltd. Squirrels, Bayards, Horsham Road, Steyning, West Sussex, BN44 3AA enquiries@filemanantiques.co.uk +44 (0)1903 813 229 www.filemanantiques.co.uk REF: FA249 Height: 182.81 cm (72") Diameter: 121.87 cm (48")

## Description

A highly important 20 light cut-glass chandelier by F&C Osler, the baluster shaped shaft with cascading drapes and shepherd crooks these surmounted by spires crowning the diamond cut baluster shaft, over twenty candle arms arranged on two levels. The chandelier is richly draped with flat back spangles and pear shaped finial drops.