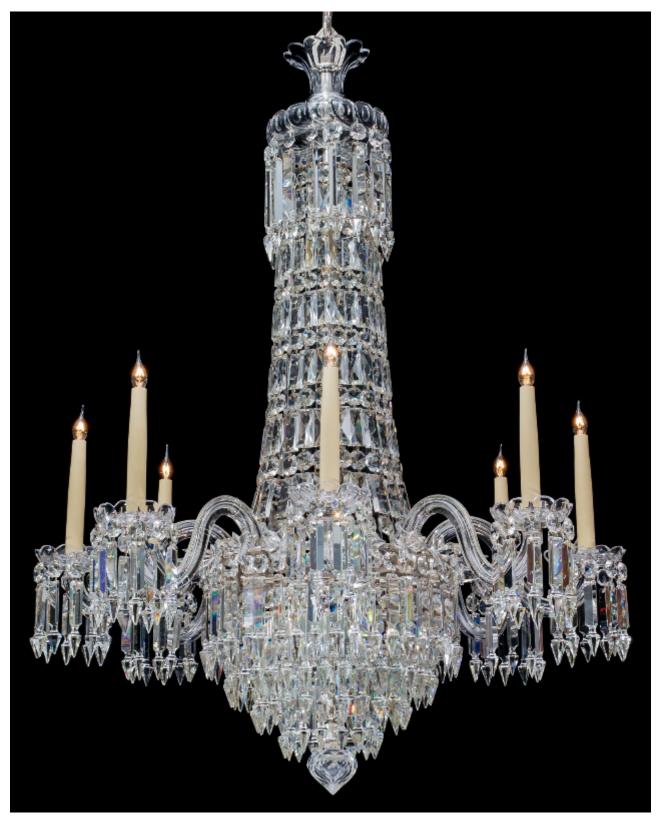

## A VICTORIAN TENT AND WATERFALL CHANDELIER BY F& C OSLER

£16,000

Thomas F&C Osler

REF: FA1302

Height: 114.26 cm (45")
Diameter: 81.25 cm (32")

## Description

A fine quality early Victorian eight light cut glass and silvered mounted chandelier of classic tent and waterfall design, the stem with a trumpet shaped top piece and drop hung canopy with cascading chains of buckle tent and spangles. The chandelier issuing eight scroll arms supporting drop hung scalloped drip pans, the main ring supporting star rosettes above a waterfall of four concentric rings hung with Albert drops and octagonal spangles terminating with a lapidary cut finial.