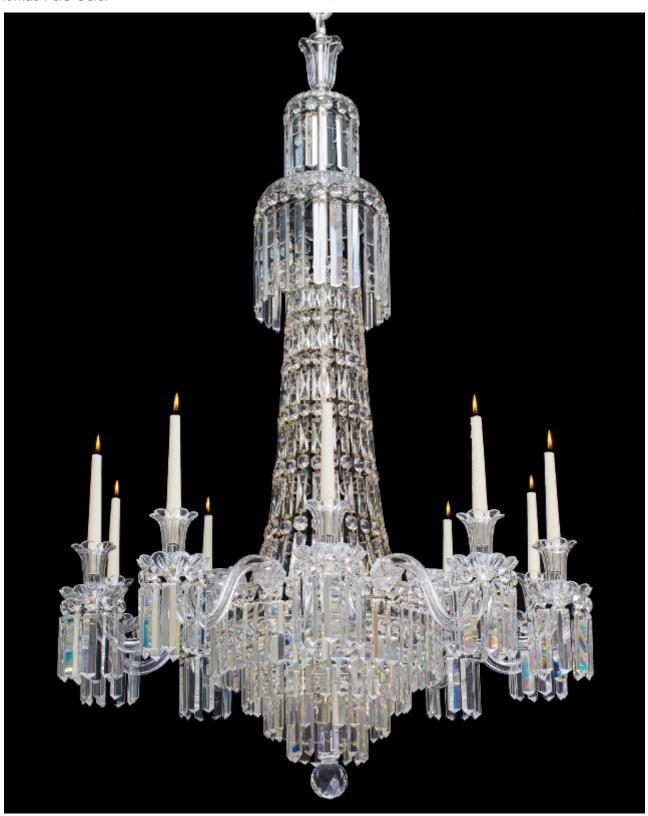

## A TEN LIGHT VICTORIAN TENT & WATERFALL CHANDELIER BY F&C OSLER

Sold

Thomas F&C Osler

REF: FA654

Height: 152.34 cm (60") Diameter: 91.4 cm (36")

## Description

A fine ten light cut glass and silvered mounted chandelier of classic tent and waterfall design the stem consisting of a tent of drops above which there is two drop hung canopy's terminating with scalloped top piece. The main ring supporting ten six sided candle arms terminating with flute cut drip pan and scalloped slice cut candle nozzles. The main ring mounted with star cut six sided flower rosettes and faceted spikes, below this the waterfall is made up of concentric rings hung with prismatic drops and eight sided spangles terminating with a lapidary cut finial.