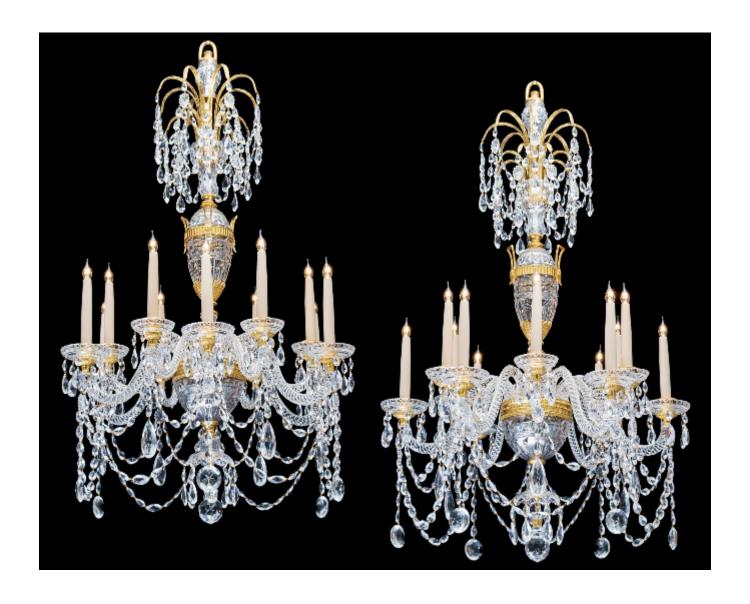

## A PAIR OF 20TH CENTURY CHANDELIERS IN THE STYLE OF PERRY & CO

£ POA

REF: FA415

Height: 127 cm (50") Width: 71 cm (28")

## Description

A fine quality pair of twelve light chandeliers in the style Perry & Co. The ormolu mounted and cut crystal shaft centred by an ormolu mounted urn this surmounted with a double ormolu drop hung palm tree. The ormolu mounted receiver plate supporting twelve candle arms arranged on two levels these arms with finely chased ormolu mounts and diamond cut crystal drip pans. The diamond cut container with lower canopy and ormolu mounted lapidary cut crystal finial the chandelier richly draped with chain and finial pear shaped drops.