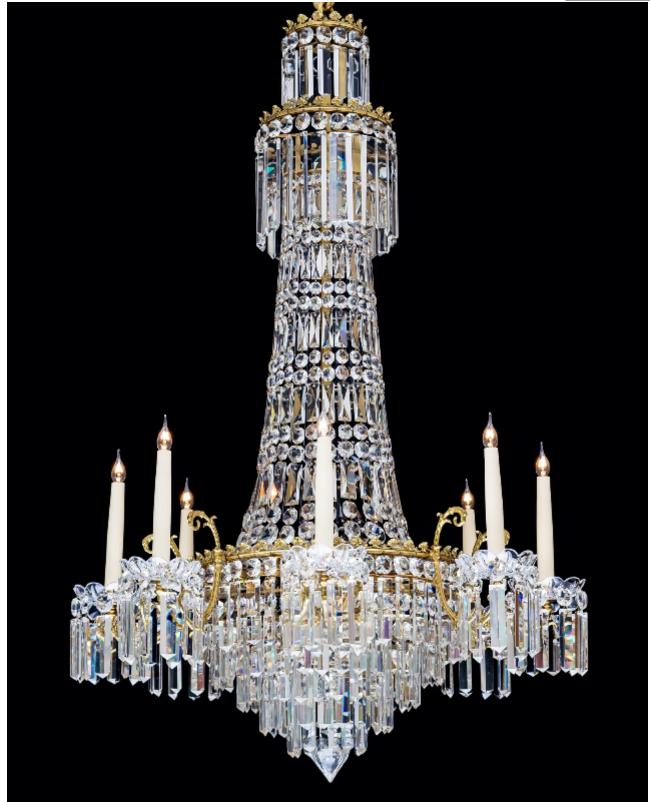

## A LATE VICTORIAN EIGHT LIGHT TENT AND WATERFALL CHANDELIER

Sold

REF: FA787 Height: 121.87 cm (48") Diameter: 76.17 cm (30")

## Description

A eight light cut glass and gilt mounted chandelier of classic tent and waterfall design the stem consisting of two drop hung rings with decorative banding and a tent of drops cascading to the main ring, The main ring supporting eight candle arms supporting flute cut drip pan and candles. The main ring mounted with decorative band, below this the waterfall is made up of concentric rings hung with prismatic drops and eight sided spangles terminating with a lapidary cut finial.