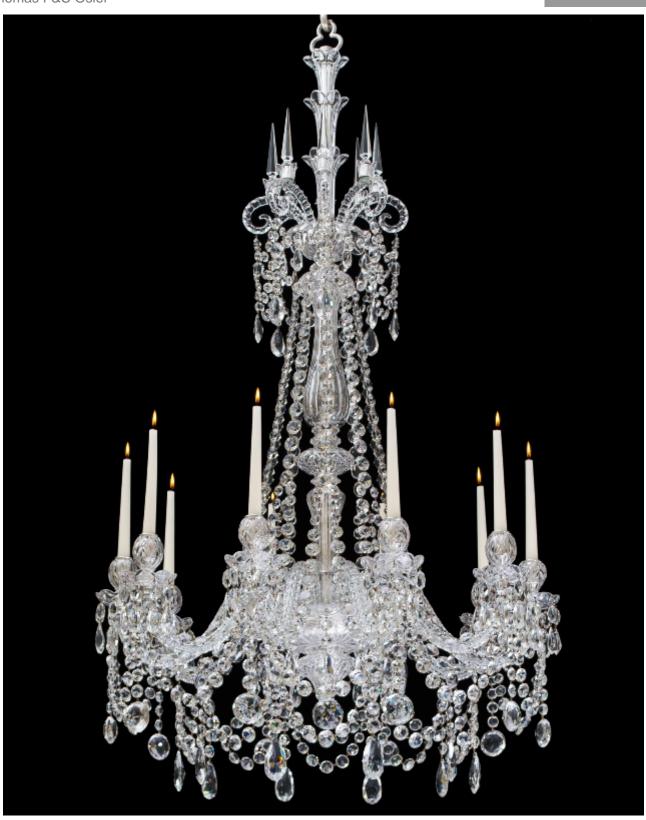

## A FINE TEN LIGHT CUT GLASS CHANDELIER BY F&C OSLER

Thomas F&C Osler

£ POA

REF: FA650

Height: 160 cm (63") Width: 87 cm (34.3")

## Description

The fine cut glass chandelier has a multi baluster stem. The main receiver bowl, cut with large drop hung scallops, issues ten thumb cut scroll S arms, supporting flat diamond and scalloped drip pans with candle nozzles. The upper section of the chandelier issuing eight crooks mounted with six sided spires and petal collars, then terminating with graduated petal cut trumpets. The chandelier profusely draped with half back spangles and finial pear drops.