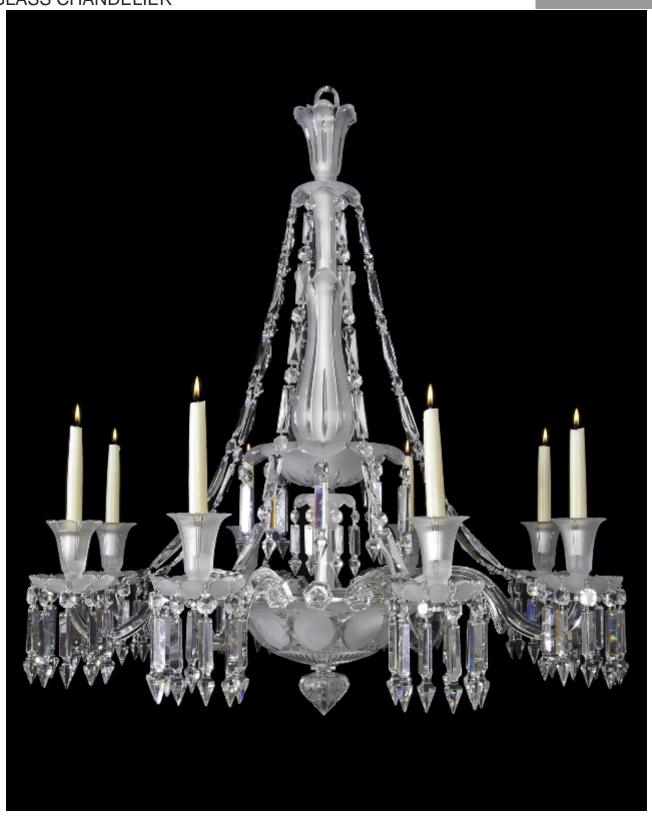

## A FINE QUALITY MID-VICTORIAN EIGHT-LIGHT FROSTED-GLASS CHANDELIER

£14,000

REF: FA015

Height: 96.5 cm (38") Width: 86.5 cm (34.1")

## Description

A fine quality mid-Victorian eight-light frosted-glass chandelier the main baluster stem formed as a fountain with cascading drop hung trumpet shape stem pieces the finely decorated receiver bowl supported by a frosted decorated finial, the arm plate surmounted with eight six sided leaf cut arms, drop hung scalloped edged drip pans, and scalloped edged candle nozzles, the candle arms separated by facet cut rosettes and spikes, the chandelier hung with plain Albert drops and eight sided spangles.