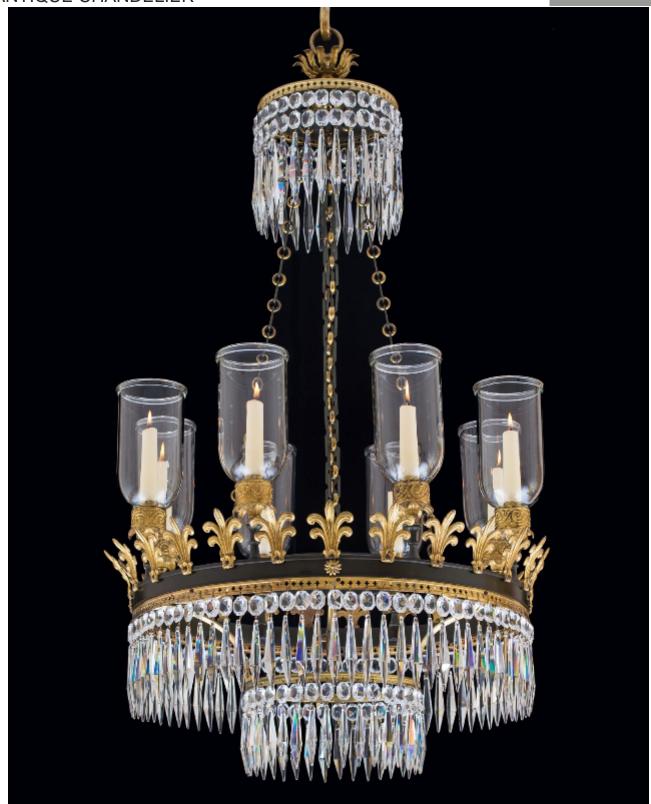

## AN UNUSUAL REGENCY PERIOD EIGHT LIGHT GILT BRONZE ANTIQUE CHANDELIER

£ POA

REF: FA010 Height: 107 cm (42.1") Width: 61 cm (24")

## Description

An Unusual regency period eight light gilt bronze chandelier the main bronzed band surmounted with eight glass hurricane shades these mounted in fine decorated mounts the band also supporting classic Fleur de lys anthemions and an unusual gothic pierced drop hung, gilt band the main band also supporting a smaller c scroll decorated drop hung ring, the main band supported by four gilt bronze chains these mounted underneath another drop hung gothic pierced band the chandelier hung with eight side spangles and triangularly icicle drops.