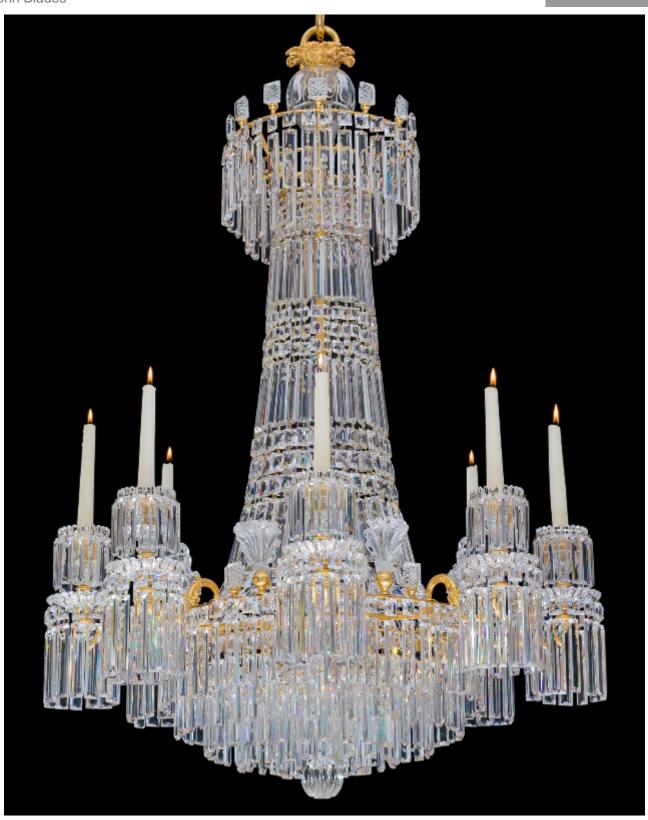

## A EIGHT LIGHT REGENCY CHANDELIER BY JOHN BLADES

John Blades

£ POA

REF: FA1172

Height: 114.26 cm (45")
Diameter: 78.71 cm (31")

## Description

A fine Regency chandelier of classic tent and waterfall design. The double ring corona supporting diamond cut soldiers centred by a pillar cut stem piece mounting a foliated canopy. The cascading tent draping to the main ormolu band, issuing eight scroll branches supporting pillar cut drip pans and candle nozzles. The band supporting further soldiers and eight ormolu urns mounting large fine diamond and pillar cut feathers of the Price of Wales design. The chandelier is hug with the finest quality rule drops and spangles terminating with five concentric rings and pillar cut finial.