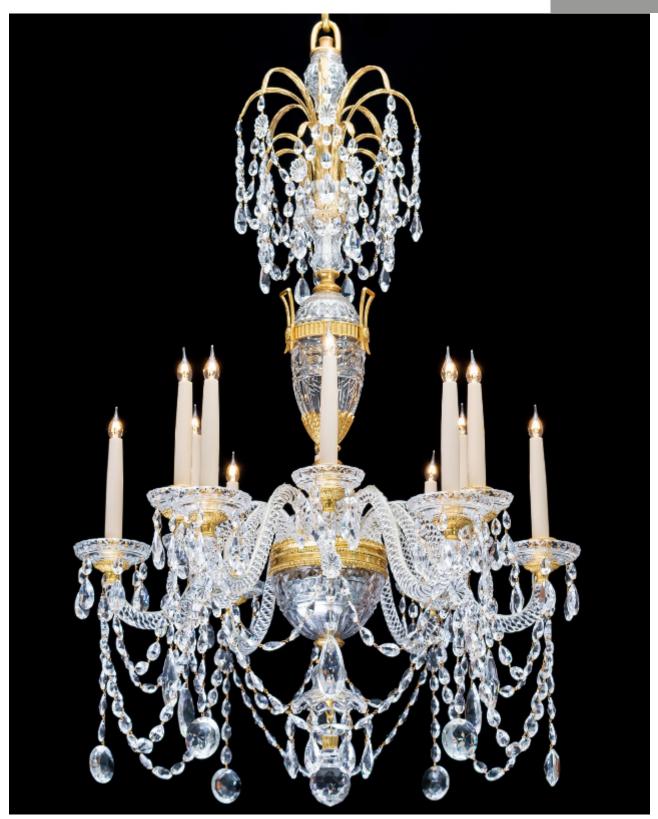

## A 20TH CENTURY CHANDELIER IN THE STYLE OF PERRY & CO

£ POA

REF: FA416 Height: 127 cm (50") Width: 71 cm (28") Weight: 28 kg

## Description

A fine quality 20th century twelve light chandelier by Perry & Co. The ormolu mounted and cut crystal shaft centred by an ormolu mounted urn this surmounted with a double ormolu drop hung palm tree. The ormolu mounted receiver plate supporting twelve candle arms arranged on two levels these arms with finely chased ormolu mounts and diamond cut crystal drip pans. The diamond cut container with lower canopy and ormolu mounted lapidary cut crystal finial the chandelier richly draped with chain and finial pear shaped drops.