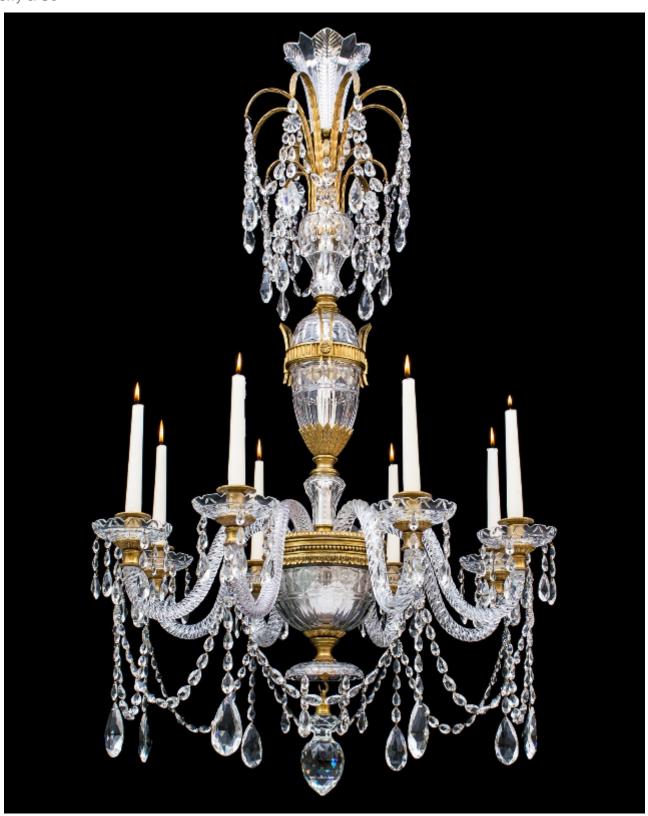

## A FINE QUALITY ORMOLU MOUNTED EIGHT LIGHT ANTIQUE CHANDELIER BY PERRY & CO

£POA

Perry & Co

REF: FA675

Height: 124.5 cm (49")

Width: 71 cm (28")

## Description

A fine quality eight light chandelier by Perry & Co. The ormolu mounted and cut glass shaft centred by an ormolu mounted urn this is surmounted with a double ormolu drop hung palm tree. The ormolu mounted receiver plate supporting eight candle arms with finely chased ormolu mounts and split cut glass drip pans. The diamond cut container with lower canopy and ormolu mounted lapidary cut glass finial the chandelier richly draped with chain and finial pear shaped drops.