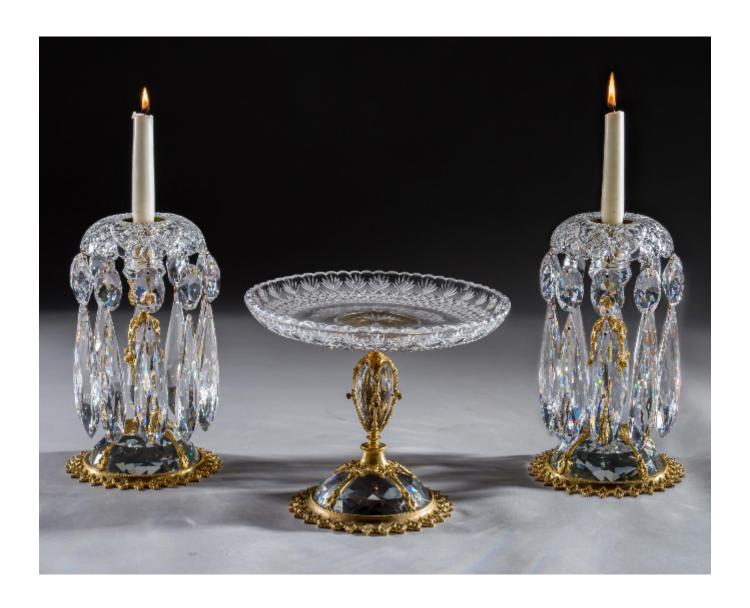

## Description

The finely chased ormolu bases incasing a lapidary cut glass dome and tear drop, supporting turn over top candle nozzles richly cut with cross over diamond cutting. The candle nozzles are hung with superb facet cut pear shaped drops and flat back oval spangles of the finest quality. The comport with corresponding base supporting a scalloped edged dish, with a fan cut band and cross over diamond cutting, centred with a cut star.

Candlesticks

Height 10.5" (27cm) Width 6.5" (16.5cm)

Comport

Height 8.5" (21.5cm) Width 10.25" (26cm)