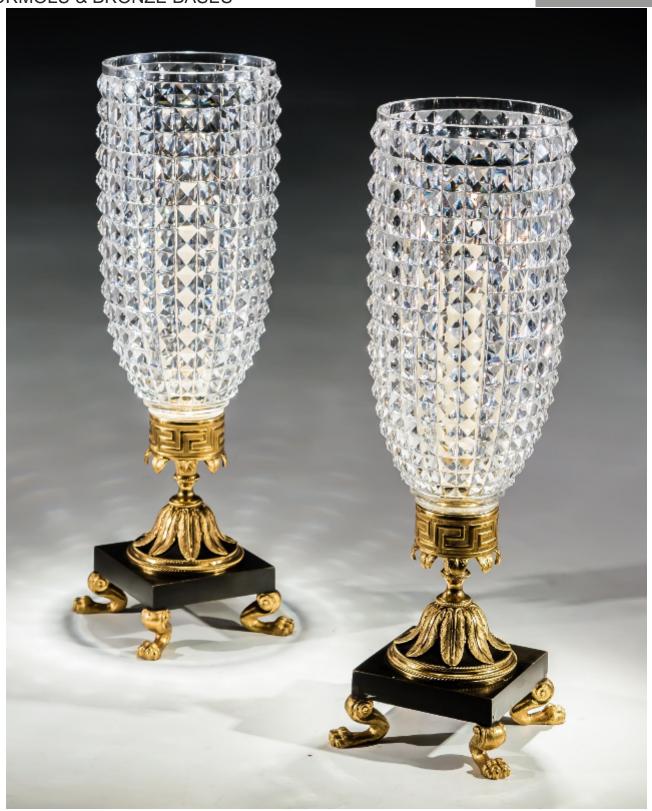

## A PAIR OF REGENCY CUT GLASS STORM SHADES ON ORMOLU & BRONZE BASES

£12,750

REF: FA1049

Height: 36 cm (14.2")

Diameter: 14.5 cm (5.7")

## Description

A fine pair of Regency storm lights, the lion paw feet mounted on an ornate square bronze and ormolu base, with foliate socle supporting a key pattern mount, fitted with elaborately cut square diamond shades of bullet form.

The fine pair of Regency storm lights with elaborately cut square diamond shades, of bullet form, are mounted on an ornate square, ormolu and bronze base with key pattern mount on foliate socle, all supported upon lion paw feet.