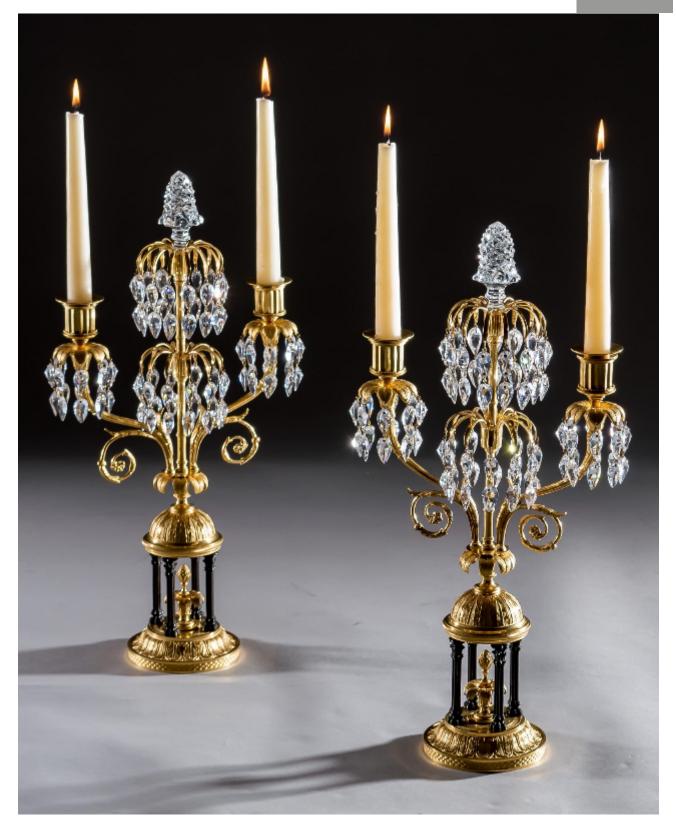

## AN EXCEPTIONAL PAIR OF REGENCY TEMPLE CANDELABRAS

Sold

REF: FA1169 Height: 48.88 cm (19.2") Width: 25.39 cm (10")

## Description

A exceptional pair of candelabra of temple form, the finely chased ormolu bases with basket weave band and foliate decoration supported on bronze columns, issuing twin scroll arms fitted with candle nozzles and drip pans, the central column with double drop hung sprays and pineapple finials, the candelabra hung with pear drops and finials.

The exceptional pair of candelabra have finely chased ormolu bases, with basket weave band and foliate decoration, separated by four bronze columns. The bases mounted with twin scroll arms, fitted with candle nozzles and drip pans. The central columns, with double drop hung sprays, terminate with pineapple finials. The candelabra is hung with pear drops and finials.