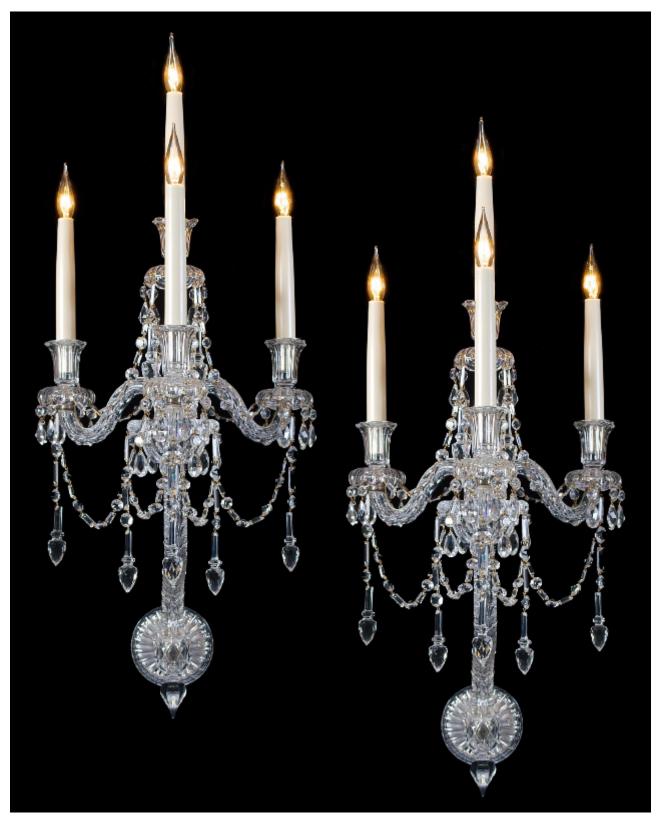

## AN UNUSUAL PAIR OF FOUR LIGHT MID VICTORIAN CUT GLASS WALL-LIGHT BY F&C OSLER

£16,000

Thomas F&C Osler

REF: FA478

Height: 66.5 cm (26.2") Width: 36 cm (14.2")

Depth: 48.5 cm (19.1")

## Description

An unusual pair of four light mid Victorian silvered mounted, cut glass wall- light by F&C OSLER the arm plate supporting three s shaped thumb cut candle arms these arms centred by a thumb cut column which is surmounted by the forth light the candle lights with turn over drop hung collars and tulip shaped candle nozzles. The whole assembly supported on a thumb cut kick arm which is attached to the glass covered silvered back plate, the wall-light richly draped with unusual drops.