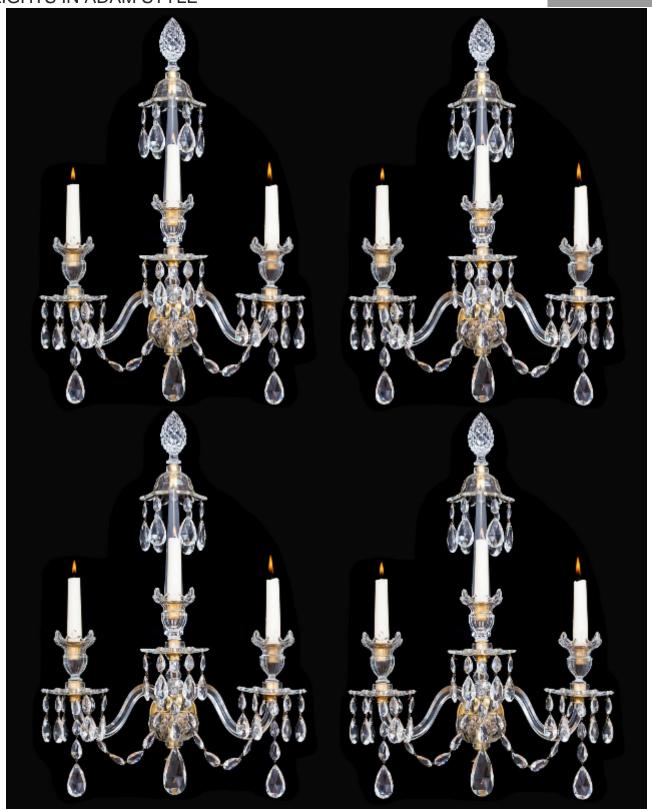

## A SET OF FOUR ORMOLU MOUNTED CUT GLASS WALL LIGHTS IN ADAM STYLE

£ POA

**REF: FA599** 

Height: 58.5 cm (23") Width: 40 cm (15.7")

Depth: 26.5 cm (10.4")

## Description

A set of four ormolu-mounted cut-glass three-light wall-lights in Adam style the central spire supporting a drop hung canopy terminating with a diamond cut glass egg. The ormolu back plate surmounted with a diamond and swirl cut glass container and an ormolu finial.

The receiver plate supporting six sided candle arms these supporting drop hung van dyke drip pans and ormolu mounted slice cut glass candle nozzles the wall-light all draped with chain and finial pear shaped drops.