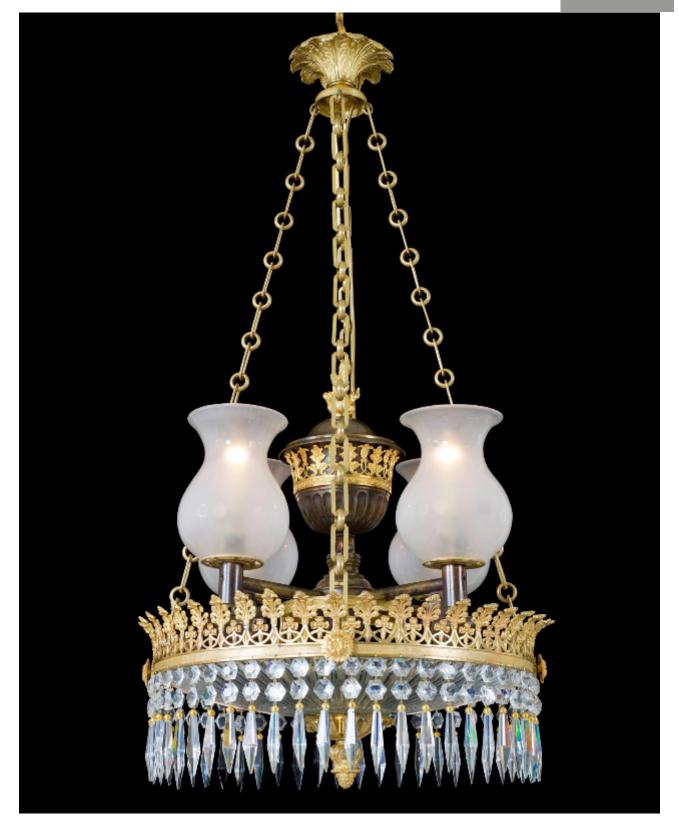

## AN IMPORTANT REGENCY PERIOD DISH-LIGHT

£ POA

REF: FA004 Height: 101.5 cm (40") Width: 53.5 cm (21.1")

## Description

The top ormolu corona surmounted with four classic Regency hanging chains these supporting a knurled and pieced leaf decorated band this surmounted by a bronzed and ormolu mounted four way colza centre original designed for oil burners and unusual still retaining its original frosted glass shades, the glass radial cut dish is of the finest quality this dish surmounted with a leaf decorated corona and pinecone finial, the dish-light draped with flat back star spangles and capped triangularly icicle drops.