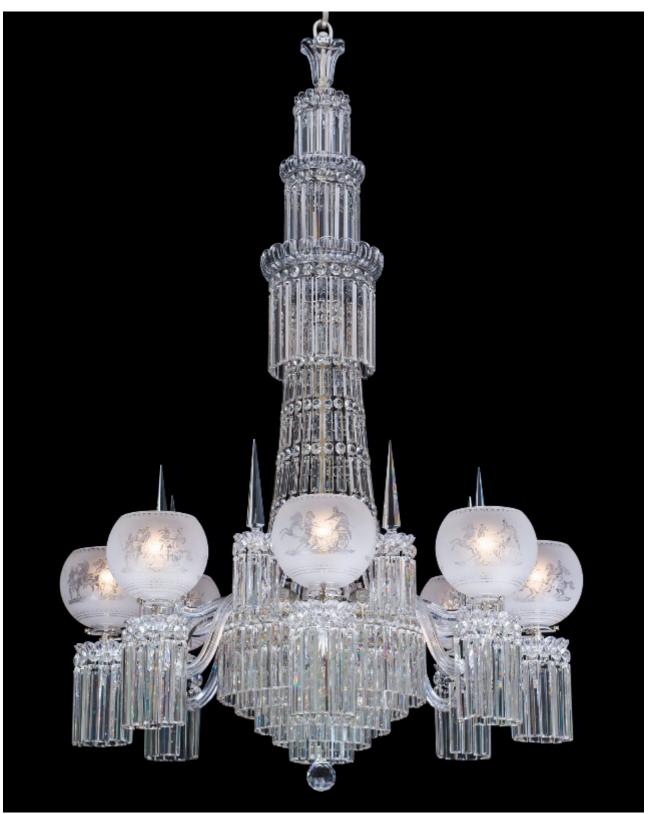

## A VICTORIAN EIGHT LIGHT TENT AND WATERFALL GASOLIER BY F&C OSLER

£ POA

Thomas F&C Osler

REF: FA732

Height: 172.5 cm (67.9") Width: 106.5 cm (41.9")

## Description

A fine eight light gasolier of tent and waterfall design by F&C Osler with graduating drop hung dishes cascading to a rule drop tent, this draped to the main ring issuing eight decorative six sided branches mounted with drop hung drip pans and spires, the central mount issuing a further eight hollow six sided arms for gas still retaining there original glass gas taps, each supporting a drop hung drip pan and engraved frosted shades with classic roman scenes, the main ring supporting five concentric rings of drops and lapidary cut finial, the chandelier hung with eight sided spangles and rule drops.