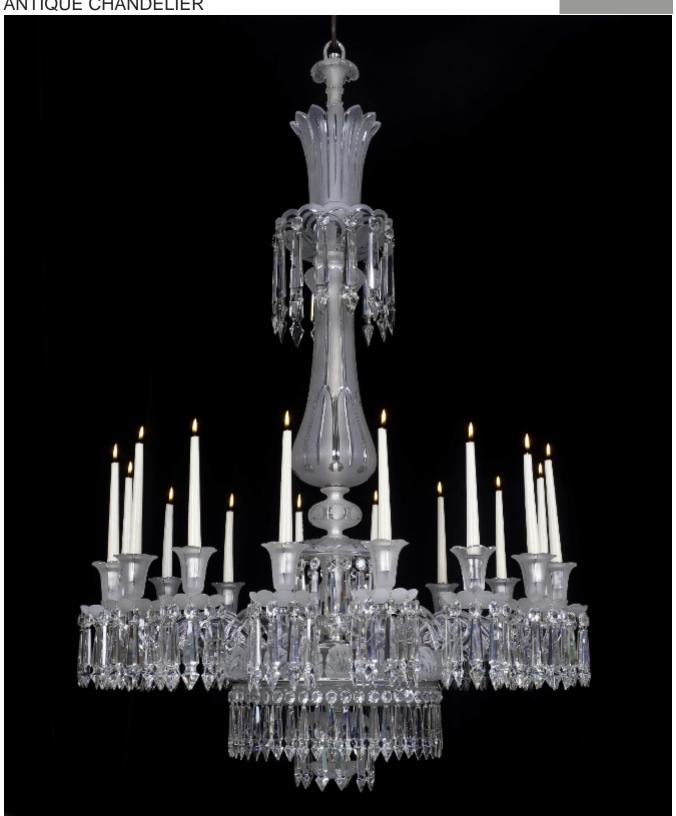

## A FINE MID-VICTORIAN FROSTED SIXTEEN LIGHT CUT GLASS ANTIQUE CHANDELIER

£ POA

REF: FA017

Height: 157.5 cm (62")

Width: 99 cm (39")

## Description

A fine quality mid-Victorian cut glass silvered mounted sixteen light chandelier the baluster stem with drop hung top canopy, terminating with petal edged frosted glass crown, the main frame surmounted by frosted glass shells, separated by sixteen leaf cut candle arms supporting petal edge nozzles and drip pans hung with spear shaped drops and eight sided spangles, the drop hung receiver bowl with lower canopy, also hung with spear drops terminating with finial.