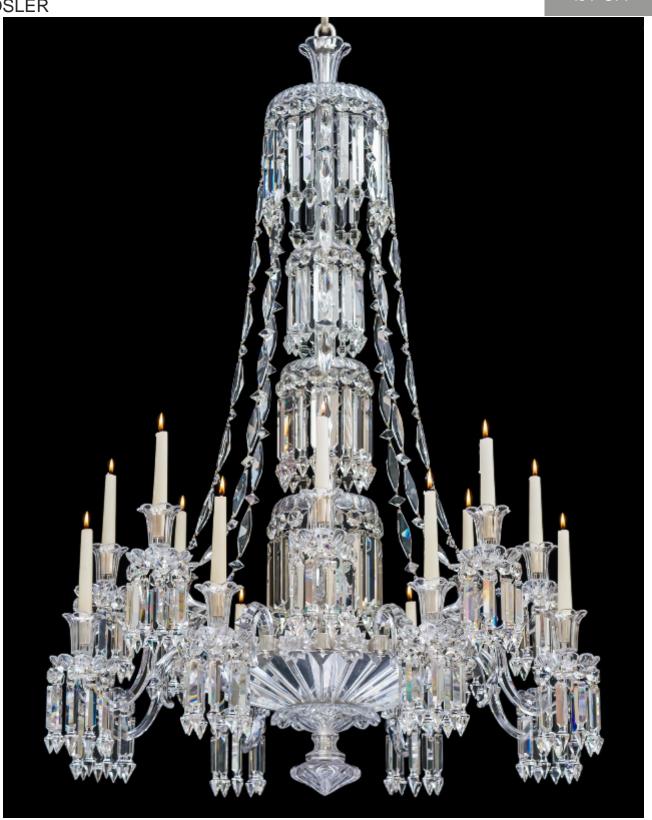

## AN EXCEPTIONAL VICTORIAN SLATDISH CHANDELIER BY F&C OSLER

£ POA

REF: FA373

Height: 137 cm (53.9") Width: 91.5 cm (36")

## Description

A fine quality Victorian silver mounted chandelier attributed to F&C Osler, the stem with graduated drop hung dishes cascading down from the top canopy, the main frame, issuing sixteen six sided leaf cut arms supporting drop hung scalloped edge drip pans and candle nozzles, the frame incased underneath with segmented prisms creating a slat dish with a concentric ring of star rosettes and faceted balls the slatdish further mounted with petal cut dish supported by a corresponding cut finial, the chandelier hung with equal eight sided spangles and albert drops.