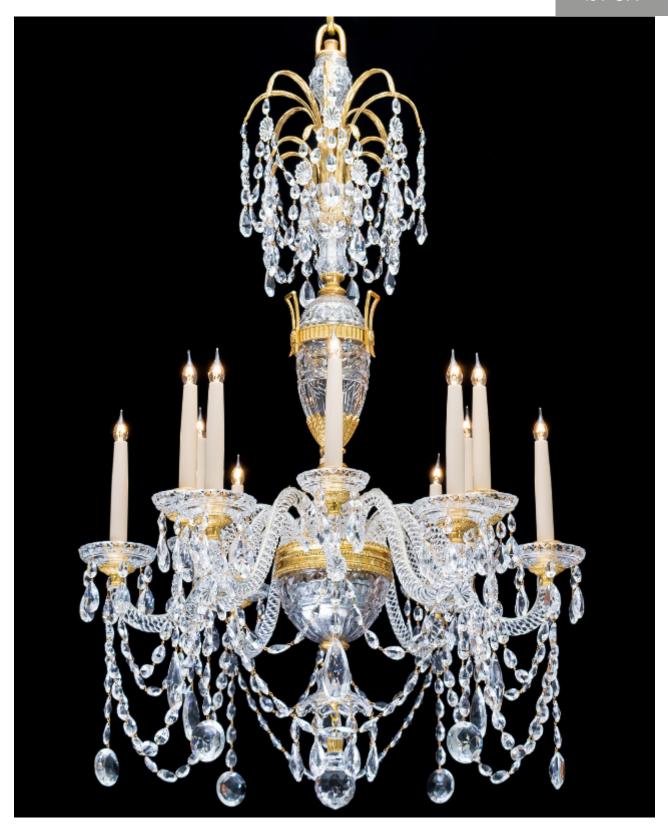

## Description

A fine quality 20th century twelve light chandelier by Perry & Co. The ormolu mounted and cut crystal shaft centred by an ormolu mounted urn this surmounted with a double ormolu drop hung palm tree. The ormolu mounted receiver plate supporting twelve candle arms arranged on two levels these arms with finely chased ormolu mounts and diamond cut crystal drip pans. The diamond cut container with lower canopy and ormolu mounted lapidary cut crystal finial the chandelier richly draped with chain and finial pear shaped drops.