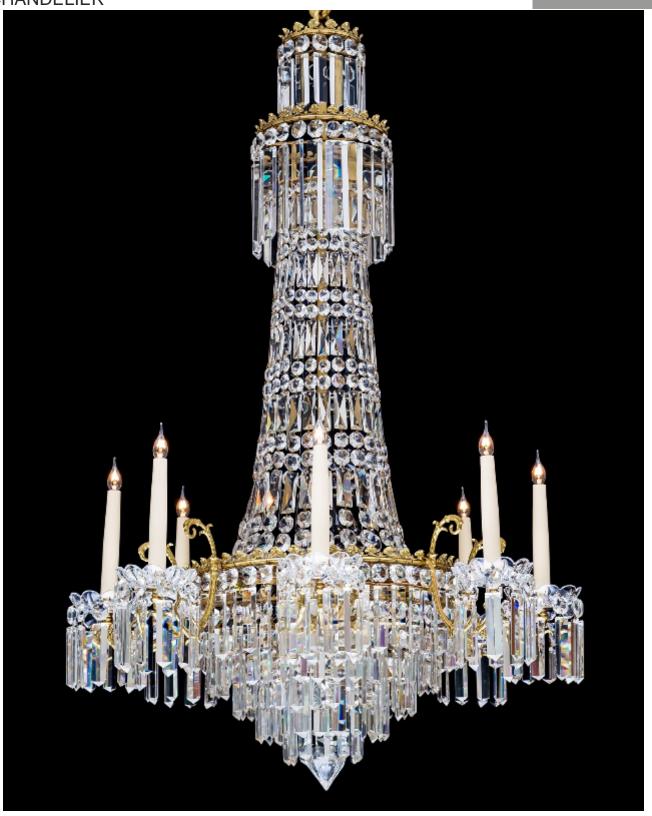

## A LATE VICTORIAN EIGHT LIGHT TENT AND WATERFALL CHANDELIER

£14,000

**REF: FA787** 

Height: 122 cm (48") Width: 76 cm (29.9")

## Description

A eight light cut glass and gilt mounted chandelier of classic tent and waterfall design the stem consisting of two drop hung rings with decorative banding and a tent of drops cascading to the main ring, The main ring supporting eight candle arms supporting flute cut drip pan and candles. The main ring mounted with decorative band, below this the waterfall is made up of concentric rings hung with prismatic drops and eight sided spangles terminating with a lapidary cut finial.