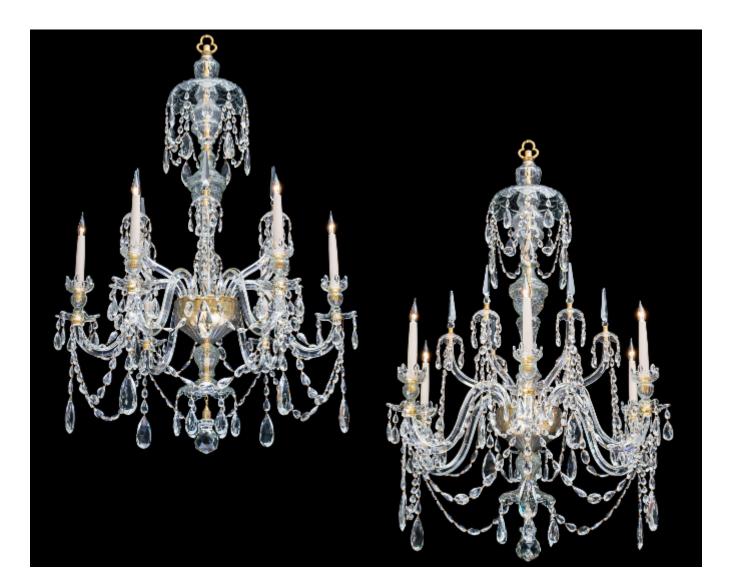

## Description

A fine pair of six light ormolu mounted cut glass chandeliers the baluster shaped shaft centered by an urn shaped shaft piece this piece surmounted with a drop hung canopy the receiver plate supporting six candle arms these arm with van dyke drip pans and candle nozzles the candle arms separated by a second tier of arms these with drop hung canopy's and triangular spires the diamond cut container with lower van dyke canopy the chandelier terminating with a lapidary cut finial the chandelier draped with chain and finial pear shaped drops.